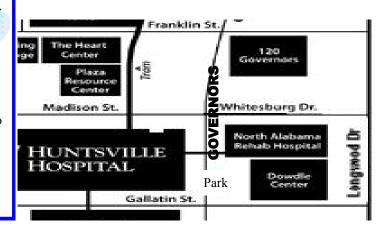

## **Upcoming Events**

• October 17th meeting, Room 148 Dowdle Center (corner of Gallatin and Governors)

Speaker: Dr. Tony Graham, Dept of Anesthesiology, Huntsville Hospital

November 21st meeting, Room 119A Dowdle Center (corner of Gallatin and Governors)

## We meet at the Dowdle Center on the corner of Gallatin and Governors.