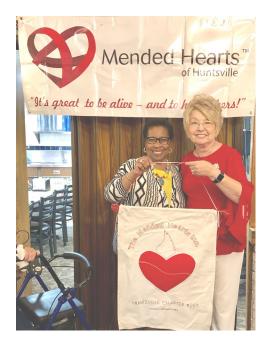

# From the president...

Chapter 260 members enjoyed an evening of delicious food and reminiscing with Charter President Donnette Smith about organizing the chapter 25 years ago. Donnette even shared one of the first heart pillows and the original banner when the chapter was chartered.

Four of the past presidents were present to celebrate the event. They included Donnette Smith, chartering

president, Logan Cox, Marion Terry and Fredonia Williams. Each President shared the "arm twisting" before they assumed their office, yet each enjoyed the opportunity to lead this chapter. The chapter membership has increased and most importantly, the number of members certified as Accredited Visitors has increased. It really is great to be alive and to help others.